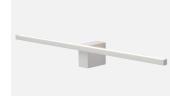

# 20W Wall Light

No visible screws; Built-in driver;

Wall Lamp for indoor use.

## Finish

Black/White/Brass

### Luminaire

Wall light suitable for indoor areas

crossing: No Warranty: 5 Years

The photograph may not match the reference exactly. Please read the product description to identify the finish.