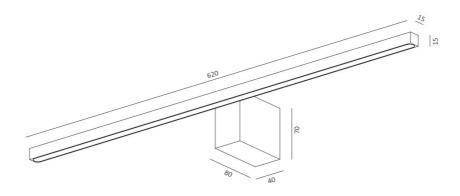

# 20W Wall Light

No visible screws; Built-in driver;

Wall Lamp for indoor use.

### Material

Aluminium PMMA

Light source: SMD LEDs
Output (W): 18W (500mA, 36V)
Total power consumption (W): 20W
Color temperature: 2700K/3000K/4000K

CRI: ≥90

Photobiological risk: RG1 Real Lumen: 1300lm Qty Leds: 96pcs Lm/Real W: 65

### Luminaire

Wall light suitable for indoor areas

crossing: No Warranty: 5 Years

The photograph may not match the reference exactly. Please read the product description to identify the finish.