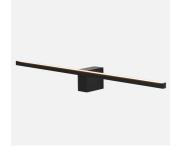

# 20W Wall Light

No visible screws; Built-in driver;

Wall Lamp for indoor use.

## Finish

Black/White/Brass

### Luminaire

Wall light suitable for indoor areas

crossing: No Warranty: 5 Years

The photograph may not match the reference exactly. Please read the product description to identify the finish.