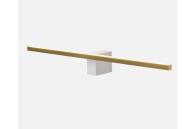

# 20W Wall Light

No visible screws; Built-in driver;

Wall Lamp for indoor use.

## Finish

Black/White/Brass

### Luminaire

Wall light suitable for indoor areas

crossing: No Warranty: 5 Years

The photograph may not match the reference exactly. Please read the product description to identify the finish.